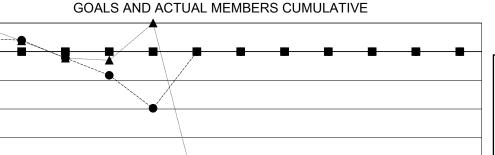

## GOALS AND ACTUAL NEW CLUBS CUMULATIVE

JAN

FEB

MAR

APR

Results as of: 11/30/2023

- ● - MEMBER GROWTH ACTUAL

- ▲ - LAST YEAR MEMBERSHIP ACTUAL

| DROPPED CLUBS: 4 |     |
|------------------|-----|
| DROPPED MEMBERS  |     |
| DECEASED         | 2   |
| CLUB CANCELLED   | 35  |
| OTHER            | 107 |
| TOTAL            | 144 |

AUG

SEPT

OCT

NOV

MAY

JUNE

0

-40

-80

-120

-160

-200

JULY