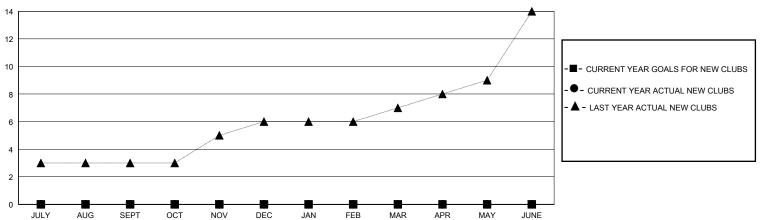

## GOALS AND ACTUAL NEW CLUBS CUMULATIVE

JAN

FEB

MAR

APR

Results as of: 11/30/2023

- ● - MEMBER GROWTH ACTUAL

- ▲ - LAST YEAR MEMBERSHIP ACTUAL

| DROPPED CLUBS: 4 |     |
|------------------|-----|
| DROPPED MEMBERS  |     |
| DECEASED         | 2   |
| CLUB CANCELLED   | 35  |
| OTHER            | 107 |
| TOTAL            | 144 |

AUG

SEPT

OCT

NOV

MAY

JUNE

0

-40

-80

-120

-160

-200

JULY